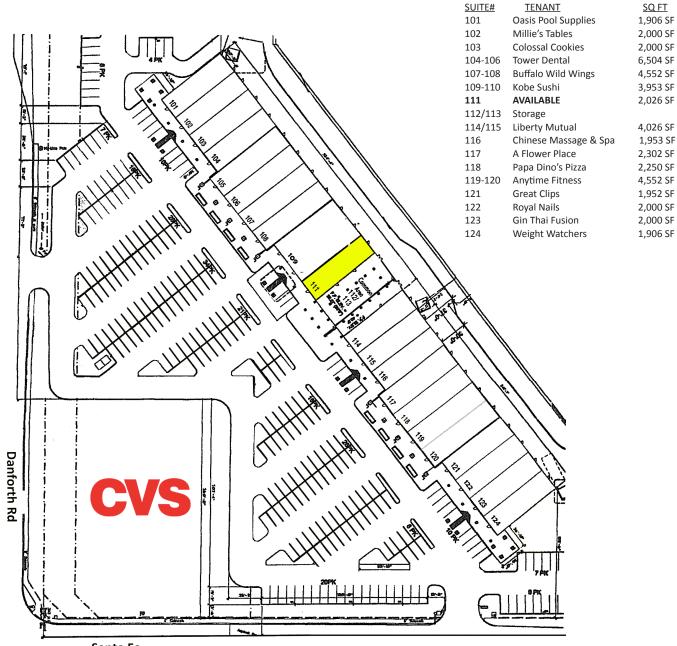

## **Homestead Center**

1333 N Santa Fe, Edmond, OK 73003

| RETAIL SPACE NOW AVAILABLE |                       | PROPERTY OVERVIEW                                                                                                                                                                                           |  |  |
|----------------------------|-----------------------|-------------------------------------------------------------------------------------------------------------------------------------------------------------------------------------------------------------|--|--|
| Available SF:              | 2,026 sf<br>Suite 111 | Northwest corner of Danforth Road and Santa Fe.<br>3 to 5 year Lease.                                                                                                                                       |  |  |
| Lease Rate:                | \$15.00 sf/yr (NNN)   | Other tenants at this intersection<br>include Wal-Mart SuperCenter, Kohls, 24 Hour<br>Fitness, Dollar Tree, KFC, 7-Eleven, City Bites, The<br>Meat House, Payless Shoes and many other<br>national tenants. |  |  |
| Building Size:             | 46,654 SF             |                                                                                                                                                                                                             |  |  |
| Market:                    | North                 |                                                                                                                                                                                                             |  |  |
| Sub Market:                | Edmond                | 022317                                                                                                                                                                                                      |  |  |