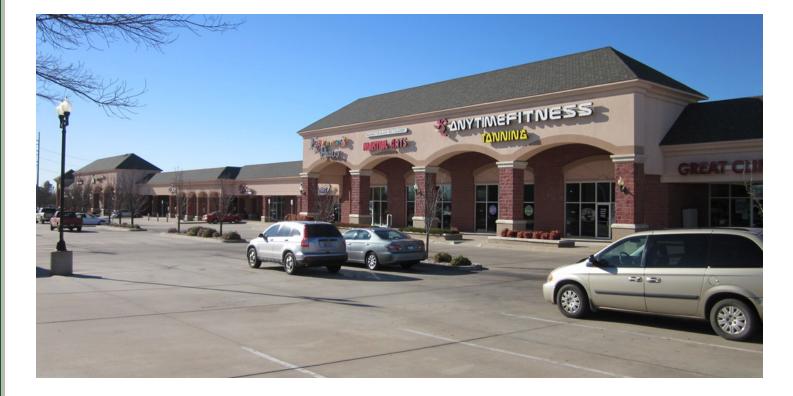

## **Homestead Center**

1333 N Santa Fe, Edmond, OK 73003

| RETAIL SPACE NOW AVAILABLE |                       | PROPERTY OVERVIEW                                                                                                                                                                                           |  |  |
|----------------------------|-----------------------|-------------------------------------------------------------------------------------------------------------------------------------------------------------------------------------------------------------|--|--|
| Available SF:              | 2,026 sf<br>Suite 111 | Northwest corner of Danforth Road and Santa Fe.<br>3 to 5 year Lease.                                                                                                                                       |  |  |
| Lease Rate:                | \$15.00 sf/yr (NNN)   | Other tenants at this intersection<br>include Wal-Mart SuperCenter, Kohls, 24 Hour<br>Fitness, Dollar Tree, KFC, 7-Eleven, City Bites, The<br>Meat House, Payless Shoes and many other<br>national tenants. |  |  |
| Building Size:             | 46,654 SF             |                                                                                                                                                                                                             |  |  |
| Market:                    | North                 |                                                                                                                                                                                                             |  |  |
| Sub Market:                | Edmond                | 022317                                                                                                                                                                                                      |  |  |